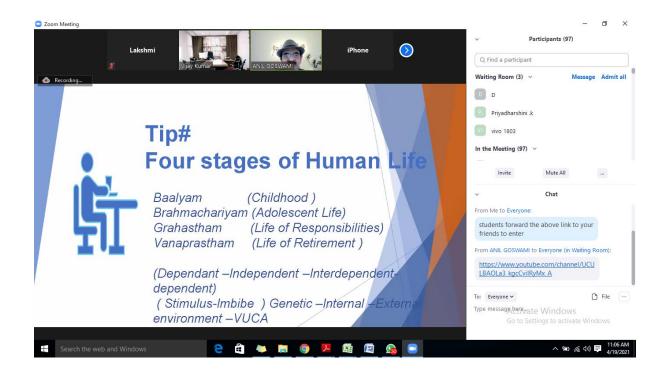

kohi College for Women & Innovation Ambassador, Ministry of Education's IIC, India.

Dr.N.Rajeswari, Principal

Co-Convenors:

Co-Convenors:

Mrs.A.Parameswari, Assistant Professor of Commerce(CA) & Head, Department of Commerce(CA)
Mrs.M.Devipriya, Assistant Professor of Commerce(E-Commerce), Department of Commerce(E-Commerce)
Mrs.S.Heintalatha, Assistant Professor of Commerce(CA), Department of Commerce(CA)
Dr.J.Nimala, Assistant Professor of Commerce(CA), Department of Commerce(CA)
Mrs.S.Guana Sofiya, Assistant Professor of Commerce(E-Commerce), Department of Commerce(E-Commerce)
Dr.R.Sathya, Assistant Professor of Commerce(SF), Department of Commerce(SF)

All Are Cordially Invited

Registration Link: https://liens.gle/R7SNwsUQuGMXrCh7

Feedback Link https://forms.ple/efwFdweEUs26fAKC9











## 19-24<sup>th</sup> April 2021

Registration: 707 students

## Feedback:

| Do you think the session | Do you think the speaker | Do you think<br>the speaker is<br>concerned<br>about the<br>audience | Do you think this webinar is needed at the |              | Extent of covera | Knowled<br>ge<br>gained<br>through |
|--------------------------|--------------------------|----------------------------------------------------------------------|--------------------------------------------|--------------|------------------|------------------------------------|
| the session was          | the speaker<br>was well  | understanding                                                        | needed at the current                      | Usefulness   | ge of            | through