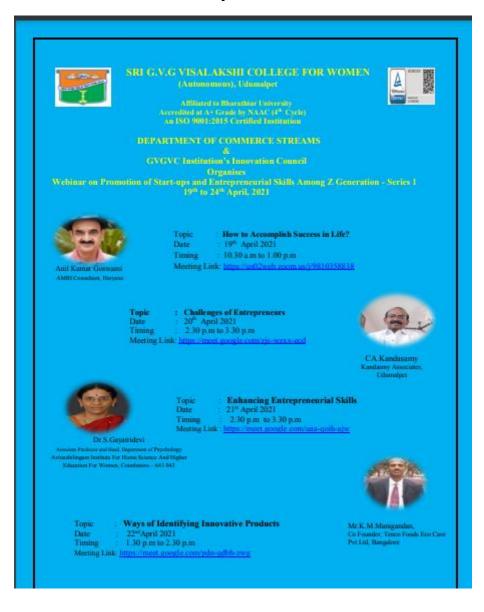

## **SRI GVG VISALASKHI COLLEGE FOR WOMEN (Autonomous)**

Affiliated to Bharathiar University
Accredited at A+ Grade by NAAC (4th Cycle)
An ISO 9001:2015 Certified Institution
Udumalpet - 642 128

## **Department of Commerce (Aided)**

Academic year 2020-2021

Mr. Gundhi Meyyappan , Tamihada Regional Manager – Tally

: How to prepare Accounts Using Tally ERP? : 23"April 2021 : 2.30 p.m to 3.30 p.m

Topic : Legal Support to Women Entrepreneurs
Date : 24\*April 2021
Timing : 1.30 p.m to 2.30 p.m
Meeting Link | https://meet.georgie.com/aso-egij-ten

## 19-24<sup>th</sup> April 2021

Registration: 707 students